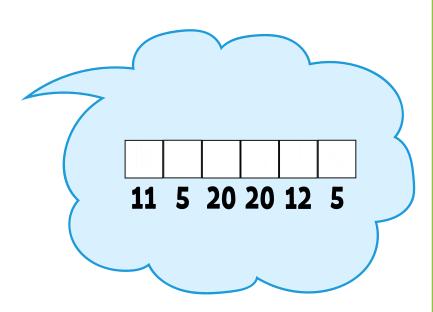

| a | þ | С | d | е | f | g | h | i | j  | k  |    | m  | n  | 0  | Р  | q  | r  | S  | t  | u  | ٧  | W  | X  | y  | Z  |
|---|---|---|---|---|---|---|---|---|----|----|----|----|----|----|----|----|----|----|----|----|----|----|----|----|----|
| 1 | 2 | 3 | 4 | 5 | 6 | 7 | 8 | 9 | 10 | 11 | 12 | 13 | 14 | 15 | 16 | 17 | 18 | 19 | 20 | 21 | 22 | 23 | 24 | 25 | 26 |