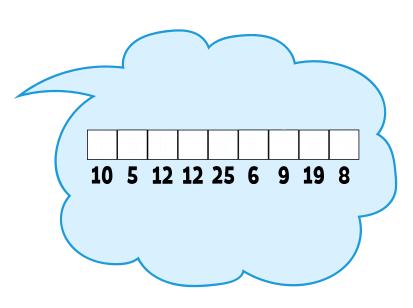

| a | þ | C | d | e | f | g | h | i | j  | k  | ı  | m  | n  | 0         | P  | q  | r  | S  | t  | u  | ٧  | W  | X  | y  | Z  |
|---|---|---|---|---|---|---|---|---|----|----|----|----|----|-----------|----|----|----|----|----|----|----|----|----|----|----|
| 1 | 2 | 3 | 4 | 5 | 6 | 7 | 8 | 9 | 10 | 11 | 12 | 13 | 14 | <b>15</b> | 16 | 17 | 18 | 19 | 20 | 21 | 22 | 23 | 24 | 25 | 26 |