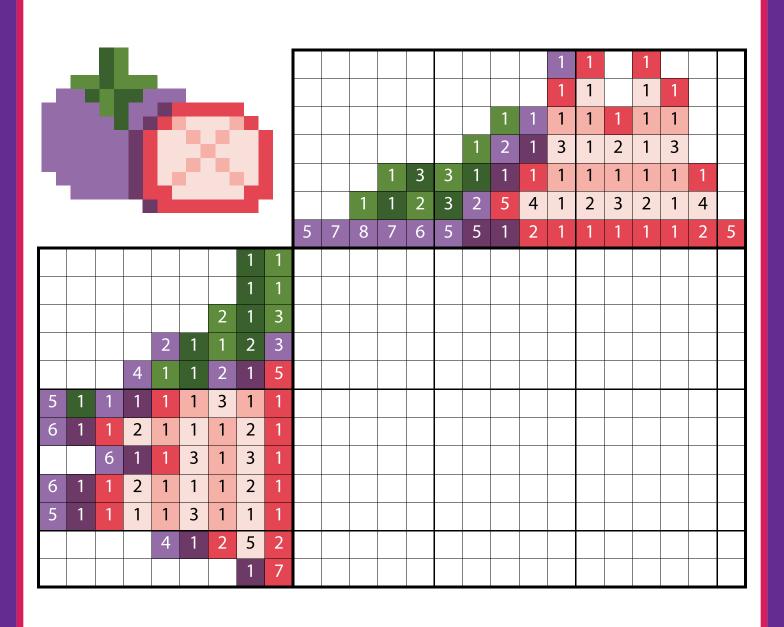

### Name: Surname:

|          |   |   |   |   |   |   | 3 |   |   |    |    |   |   |    |   |
|----------|---|---|---|---|---|---|---|---|---|----|----|---|---|----|---|
|          | 2 | 2 |   | 3 |   |   | 1 |   |   | 1  |    |   |   |    |   |
|          | 1 | 1 |   | 3 |   |   | 2 | 2 | 2 | 1  | 1  |   | 2 |    |   |
|          | 1 | 1 | 2 | 1 |   |   | 1 | 2 | 1 | 1  | 1  | 1 | 1 |    |   |
|          | 1 | 1 | 1 | 2 | 2 | 6 | 5 | 1 | 5 | 10 | 1  | 6 | 5 |    | 3 |
|          | 1 | 1 | 2 | 1 | 1 | 1 | 1 | 1 | 1 | 1  | 11 | 1 | 1 |    | 1 |
|          | 2 | 4 | 7 | 1 | 9 | 7 | 3 | 9 | 7 | 3  | 1  | 6 | 4 | 10 | 2 |
| 1        |   |   |   |   |   |   |   |   |   |    |    |   |   |    |   |
| 2        |   |   |   |   |   |   |   |   |   |    |    |   |   |    |   |
| 1        |   |   |   |   |   |   |   |   |   |    |    |   |   |    |   |
| 3        |   |   |   |   |   |   |   |   |   |    |    |   |   |    |   |
| 4        |   |   |   |   |   |   |   |   |   |    |    |   |   |    |   |
| 1        |   |   |   |   |   |   |   |   |   |    |    |   |   |    |   |
| 5        |   |   |   |   |   |   |   |   |   |    |    |   |   |    |   |
| 5        |   |   |   |   |   |   |   |   |   |    |    |   |   |    |   |
| 1        |   |   |   |   |   |   |   |   |   |    |    |   |   |    |   |
| 5        |   |   |   |   |   |   |   |   |   |    |    |   |   |    |   |
| 3        |   |   |   |   |   |   |   |   |   |    |    |   |   |    |   |
| 2        |   |   |   |   |   |   |   |   |   |    |    |   |   |    |   |
| 7        |   |   |   |   |   |   |   |   |   |    |    |   |   |    |   |
| 3        |   |   |   |   |   |   |   |   |   |    |    |   |   |    |   |
| 2        |   |   |   |   |   |   |   |   |   |    |    |   |   |    |   |
| 9        |   |   |   |   |   |   |   |   |   |    |    |   |   |    |   |
| 1        |   |   |   |   |   |   |   |   |   |    |    |   |   |    |   |
| 4        |   |   |   |   |   |   |   |   |   |    |    |   |   |    |   |
| <b>ว</b> |   |   |   |   |   |   |   |   |   |    |    |   |   |    |   |