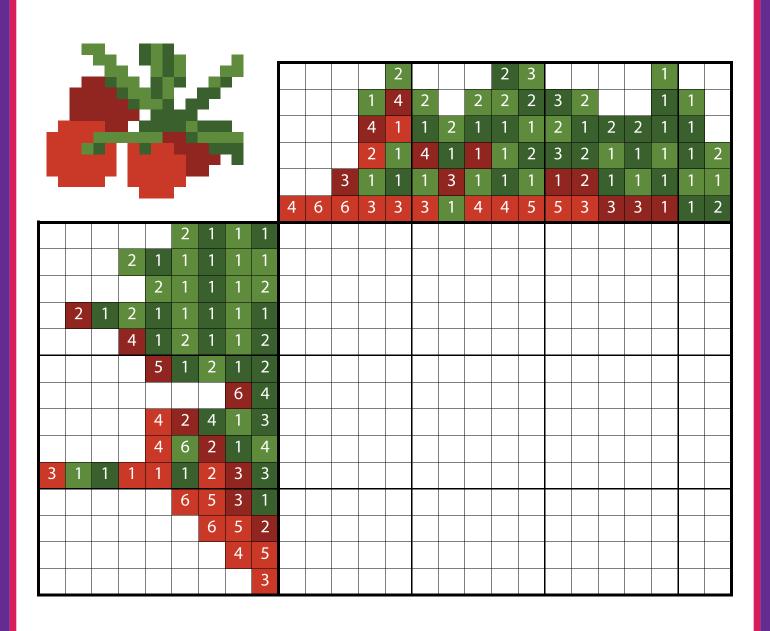

#### Name: Surname:

4 2 3

2 2 2

2 4

|   |    |    |   |    |    |   | 2 |    |    |    |    |    |   |   |    |    |   |    |    |
|---|----|----|---|----|----|---|---|----|----|----|----|----|---|---|----|----|---|----|----|
|   |    |    |   |    |    |   | 1 |    |    |    |    |    |   |   |    |    |   |    |    |
|   |    |    |   |    |    | 2 | 1 | 1  |    |    |    |    | 1 |   |    |    |   |    |    |
|   |    |    |   |    |    | 1 | 1 | 2  | 2  | 2  |    | 1  | 2 |   |    |    |   |    |    |
|   |    |    |   |    |    | 3 | 1 | 1  | 2  | 2  | 2  | 3  | 3 | 1 |    |    |   |    |    |
|   |    |    |   |    |    | 3 | 1 | 1  | 1  | 1  | 1  | 1  | 1 | 3 |    |    |   |    |    |
|   |    |    | 5 | 2  | 3  | 4 | 2 | 1  | 1  | 1  | 3  | 3  | 2 | 1 |    |    | 5 |    |    |
|   |    |    | 1 | 2  | 1  | 2 | 7 | 2  | 1  | 1  | 1  | 10 | 8 | 4 | 3  | 4  | 1 |    |    |
|   |    | 5  | 9 | 1  | 2  | 3 | 3 | 11 | 13 | 13 | 12 | 2  | 2 | 8 | 1  | 1  | 9 | 5  |    |
|   | 12 | 10 | 3 | 14 | 15 | 3 | 1 | 2  | 1  | 1  | 2  | 1  | 2 | 4 | 15 | 13 | 3 | 10 | 12 |
| 2 |    |    |   |    |    |   |   |    |    |    |    |    |   |   |    |    |   |    |    |
| 2 |    |    |   |    |    |   |   |    |    |    |    |    |   |   |    |    |   |    |    |
| 5 |    |    |   |    |    |   |   |    |    |    |    |    |   |   |    |    |   |    |    |
| 5 |    |    |   |    |    |   |   |    |    |    |    |    |   |   |    |    |   |    |    |
| 4 |    |    |   |    |    |   |   |    |    |    |    |    |   |   |    |    |   |    |    |
| 3 |    |    |   |    |    |   |   |    |    |    |    |    |   |   |    |    |   |    |    |
| 2 |    |    |   |    |    |   |   |    |    |    |    |    |   |   |    |    |   |    |    |
| 1 |    |    |   |    |    |   |   |    |    |    |    |    |   |   |    |    |   |    |    |
| 1 |    |    |   |    |    |   |   |    |    |    |    |    |   |   |    |    |   |    |    |
| 1 |    |    |   |    |    |   |   |    |    |    |    |    |   |   |    |    |   |    |    |
| 1 |    |    |   |    |    |   |   |    |    |    |    |    |   |   |    |    |   |    |    |
| 1 |    |    |   |    |    |   |   |    |    |    |    |    |   |   |    |    |   |    |    |
| 1 |    |    |   |    |    |   |   |    |    |    |    |    |   |   |    |    |   |    |    |
| 1 |    |    |   |    |    |   |   |    |    |    |    |    |   |   |    |    |   |    |    |
| 1 |    |    |   |    |    |   |   |    |    |    |    |    |   |   |    |    |   |    |    |
| 1 |    |    |   |    |    |   |   |    |    |    |    |    |   |   |    |    |   |    |    |
| 2 |    |    |   |    |    |   |   |    |    |    |    |    |   |   |    |    |   |    |    |
| 1 |    |    |   |    |    |   |   |    |    |    |    |    |   |   |    |    |   |    |    |
| 1 |    |    |   |    |    |   |   |    |    |    |    |    |   |   |    |    |   |    |    |
| 3 |    |    |   |    |    |   |   |    |    |    |    |    |   |   |    |    |   |    |    |
| 3 |    |    |   |    |    |   |   |    |    |    |    |    |   |   |    |    |   |    |    |