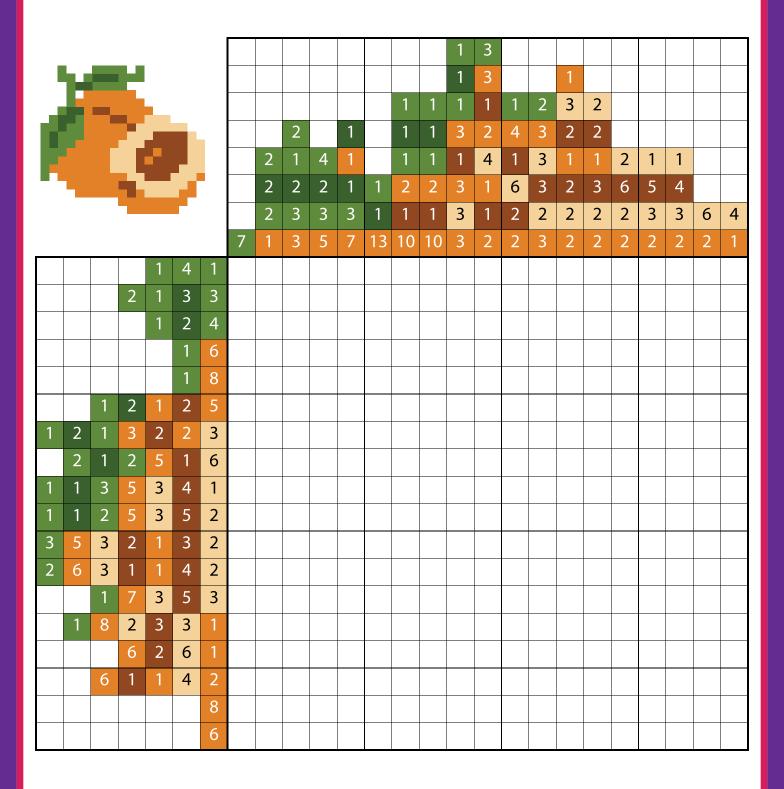

|   |   |    |    |   |   |    |   |
| 5        |   |   |   |   |   |   |   |   |   |    |    |   |   |    |   |
| 3        |   |   |   |   |   |   |   |   |   |    |    |   |   |    |   |
| 2        |   |   |   |   |   |   |   |   |   |    |    |   |   |    |   |
| 7        |   |   |   |   |   |   |   |   |   |    |    |   |   |    |   |
| 3        |   |   |   |   |   |   |   |   |   |    |    |   |   |    |   |
| 2        |   |   |   |   |   |   |   |   |   |    |    |   |   |    |   |
| 9        |   |   |   |   |   |   |   |   |   |    |    |   |   |    |   |
| 1        |   |   |   |   |   |   |   |   |   |    |    |   |   |    |   |
| 4        |   |   |   |   |   |   |   |   |   |    |    |   |   |    |   |
| <b>ว</b> |   |   |   |   |   |   |   |   |   |    |    |   |   |    |   |







#### Name: Surname:



4 2 3

2 2 2

2 4

|   |    |    |   |    |    |   | 2 |    |    |    |    |    |   |   |    |    |   |    |    |
|---|----|----|---|----|----|---|---|----|----|----|----|----|---|---|----|----|---|----|----|
|   |    |    |   |    |    |   | 1 |    |    |    |    |    |   |   |    |    |   |    |    |
|   |    |    |   |    |    | 2 | 1 | 1  |    |    |    |    | 1 |   |    |    |   |    |    |
|   |    |    |   |    |    | 1 | 1 | 2  | 2  | 2  |    | 1  | 2 |   |    |    |   |    |    |
|   |    |    |   |    |    | 3 | 1 | 1  | 2  | 2  | 2  | 3  | 3 | 1 |    |    |   |    |    |
|   |    |    |   |    |    | 3 | 1 | 1  | 1  | 1  | 1  | 1  | 1 | 3 |    |    |   |    |    |
|   |    |    | 5 | 2  | 3  | 4 | 2 | 1  | 1  | 1  | 3  | 3  | 2 | 1 |    |    | 5 |    |