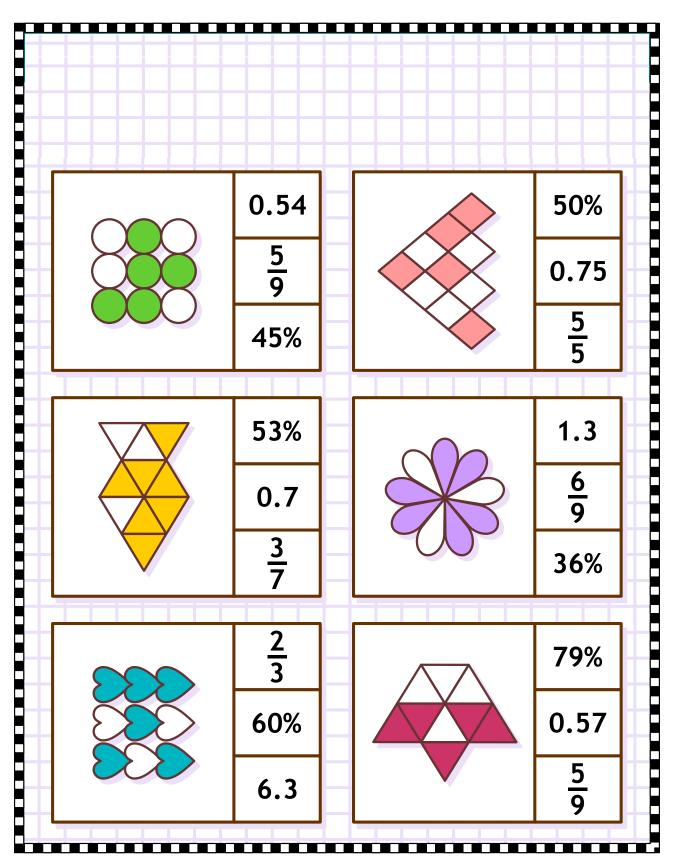

# Name:

### Surname:



**ANSWER:** '529'0 '6/2 '6/5 '%05 '5/2 '6/9

#### Name:

### Surname:



ANSWER: '005'0 '6/\$ '\$/Z 'Z/T '09'0 '6/\$

#### Name:

#### Surname:



ANSWER: '%07' 2T/5' 6/5' 0L'0' %5L' E/Z

# Name:

### Surname:



ANSWER: '5.0 '%08 '2/t '9.0 '%09 '7/2

### Name:

# Surname:



ANSWER: '6/L'6/7'6/5'5'0'%0L'E/Z

#### Name:

### Surname:



ANSWER: '6/5' E/Z' '%05' L/E' 6/7'9'0

#### Name:

### Surname:



**ANSWER:** 'L/v'%05'5'0'8/E'v/E'%05

# Name:

#### Surname:



**ANSWER:** '54.0 '%57, 7/5, 8/5, 8/5, 2.0

#### Name:

### Surname:



**ANSWER:** '6/5 '\$/Z '6/9 'L'0 '%05 '6/5

### Name:

### Surname:



**ANSWER:** 'L/E'%05'L/b'L/b'E/T'9/b