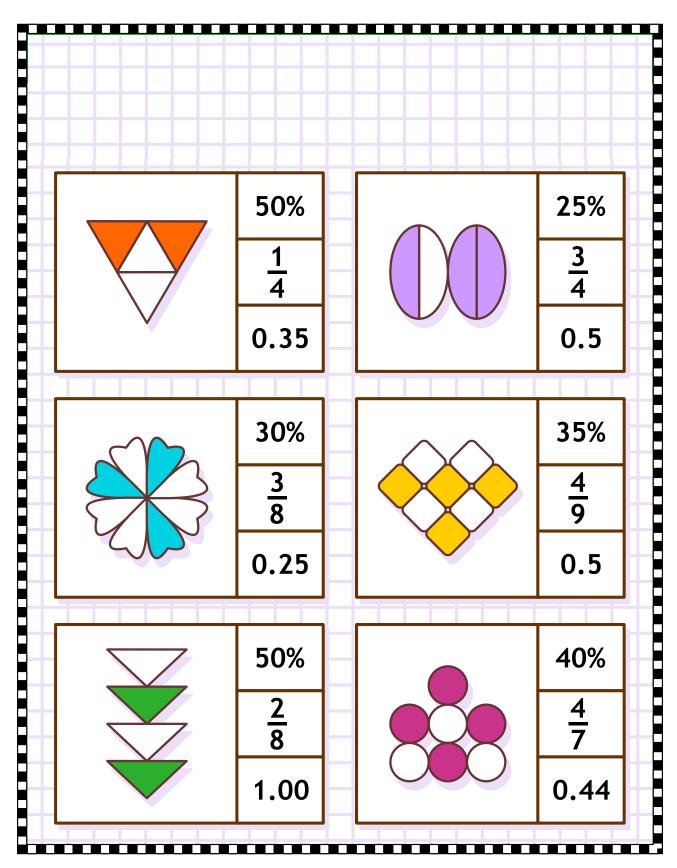

# Name:

### Surname:



**ANSWER:** '529'0 '6/2 '6/5 '%05 '5/2 '6/9

#### Name:

### Surname:



ANSWER: '005'0 '6/\$ '\$/Z 'Z/T '09'0 '6/\$

#### Name:

#### Surname:



ANSWER: '%07' 2T/5' 6/5' 0L'0' %5L' E/Z

# Name:

### Surname:



ANSWER: '5.0 '%08 '2/t '9.0 '%09 '7/2

### Name:

# Surname:



ANSWER: '6/L'6/7'6/5'5'0'%0L'E/Z

#### Name:

### Surname:



ANSWER: '6/5' E/Z' '%05' L/E' 6/7'9'0

#### Name:

### Surname:



**ANSWER:** 'L/v'%05'5'0'8/E'v/E'%05

# Name:

#### Surname:



**ANSWER:** '54.0 '%57, 7/5, 8/5, 8/5, 2.0

#### Name:

### Surname:



**ANSWER:** '6/5 '\$/Z '6/9 'L'0 '%05 '6/5

### Name:

### Surname:



**ANSWER:** 'L/E'%05'L/b'L/b'E/T'9/b