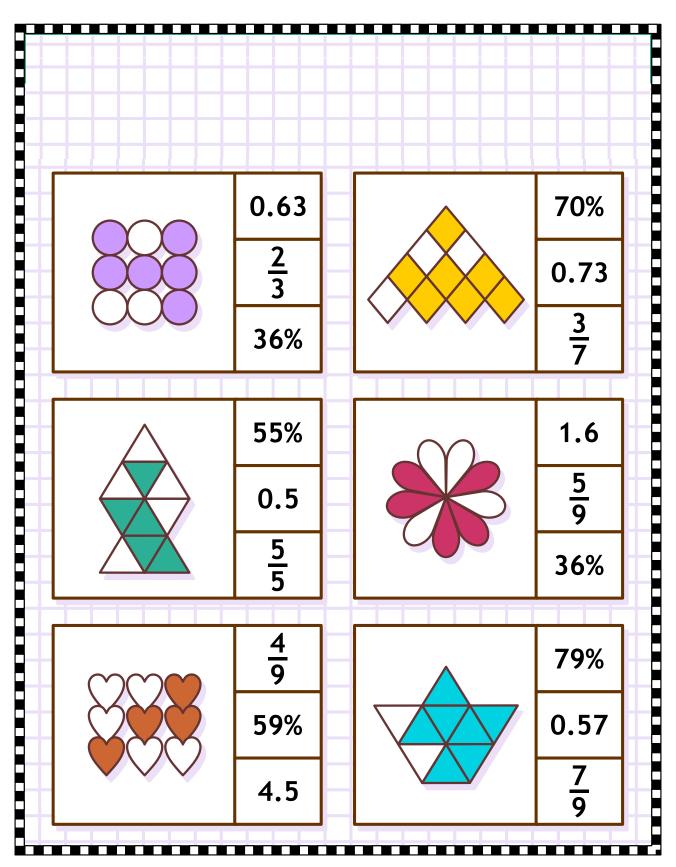

# Name:

### Surname:



**ANSWER:** '529'0 '6/2 '6/5 '%05 '5/2 '6/9

#### Name:

### Surname:



ANSWER: '005'0 '6/\$ '\$/Z 'Z/T '09'0 '6/\$

#### Name:

#### Surname:



ANSWER: '%07' 2T/5' 6/5' 0L'0' %5L' E/Z

# Name:

### Surname:



ANSWER: '5.0 '%08 '2/t '9.0 '%09 '7/2

### Name:

# Surname:



ANSWER: '6/L'6/7'6/5'5'0'%0L'E/Z

#### Name:

### Surname:



ANSWER: '6/5' E/Z' '%05' L/E' 6/7'9'0

#### Name:

### Surname:



**ANSWER:** 'L/v'%05'5'0'8/E'v/E'%05

# Name:

#### Surname:



**ANSWER:** '54.0 '%57, 7/5, 8/5, 8/5, 2.0

#### Name:

### Surname:



**ANSWER:** '6/5 '\$/Z '6/9 'L'0 '%05 '6/5

### Name:

### Surname:



**ANSWER:** 'L/E'%05'L/b'L/b'E/T'9/b