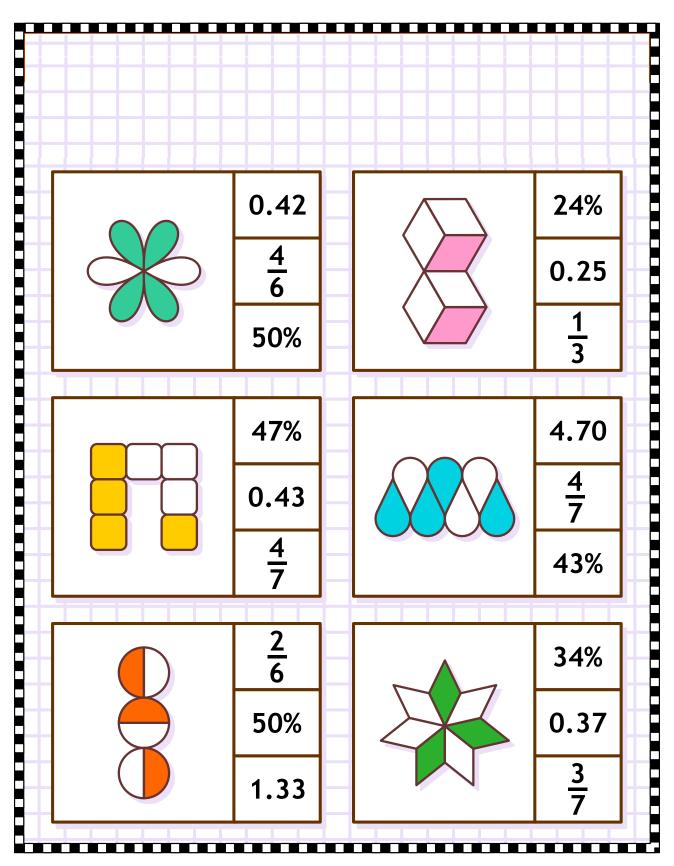

# Name:

### Surname:



**ANSWER:** '529'0 '6/2 '6/5 '%05 '5/2 '6/9

#### Name:

### Surname:



ANSWER: '005'0 '6/\$ '\$/Z 'Z/T '09'0 '6/\$

#### Name:

#### Surname:



ANSWER: '%07' 2T/5' 6/5' 0L'0' %5L' E/Z

# Name:

### Surname:



ANSWER: '5.0 '%08 '2/t '9.0 '%09 '7/2

### Name:

# Surname:



ANSWER: '6/L'6/7'6/5'5'0'%0L'E/Z

#### Name:

### Surname:



ANSWER: '6/5' E/Z' '%05' L/E' 6/7'9'0

#### Name:

### Surname:



**ANSWER:** 'L/v'%05'5'0'8/E'v/E'%05

# Name:

#### Surname:



**ANSWER:** '54.0 '%57, 7/5, 8/5, 8/5, 2.0

#### Name:

### Surname:



**ANSWER:** '6/5 '\$/Z '6/9 'L'0 '%05 '6/5

### Name:

### Surname:



**ANSWER:** 'L/E'%05'L/b'L/b'E/T'9/b