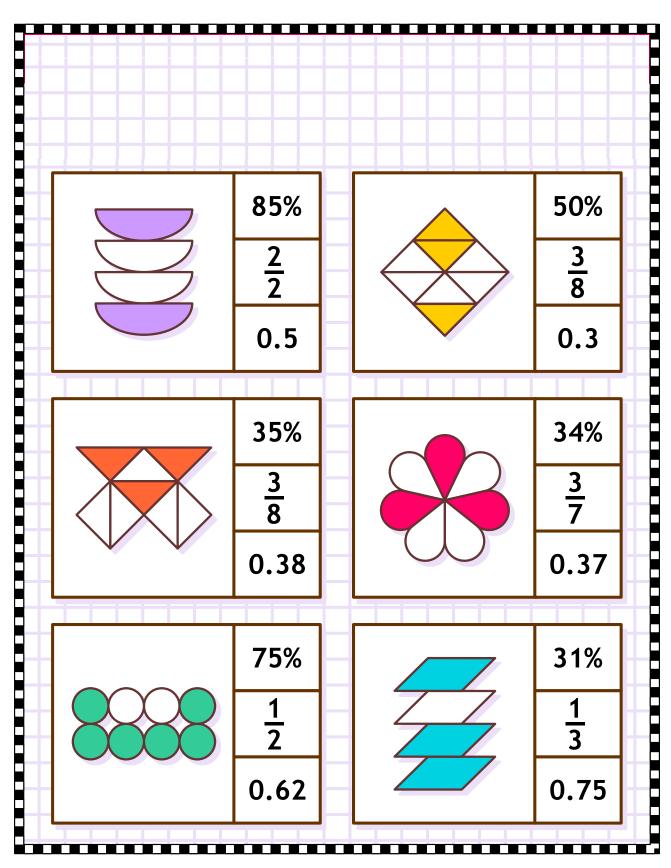

# Name:

### Surname:



**ANSWER:** '529'0 '6/2 '6/5 '%05 '5/2 '6/9

#### Name:

### Surname:



ANSWER: '005'0 '6/\$ '\$/Z 'Z/T '09'0 '6/\$

#### Name:

#### Surname:



ANSWER: '%07' 2T/5' 6/5' 0L'0' %5L' E/Z

# Name:

### Surname:



ANSWER: '5.0 '%08 '2/t '9.0 '%09 '7/2

### Name:

# Surname:



ANSWER: '6/L'6/7'6/5'5'0'%0L'E/Z

#### Name:

### Surname:



ANSWER: '6/5' E/Z' '%05' L/E' 6/7'9'0

#### Name:

### Surname:



**ANSWER:** 'L/v'%05'5'0'8/E'v/E'%05

# Name:

#### Surname:



**ANSWER:** '54.0 '%57, 7/5, 8/5, 8/5, 2.0

#### Name:

### Surname:



**ANSWER:** '6/5 '\$/Z '6/9 'L'0 '%05 '6/5

### Name:

### Surname:



**ANSWER:** 'L/E'%05'L/b'L/b'E/T'9/b