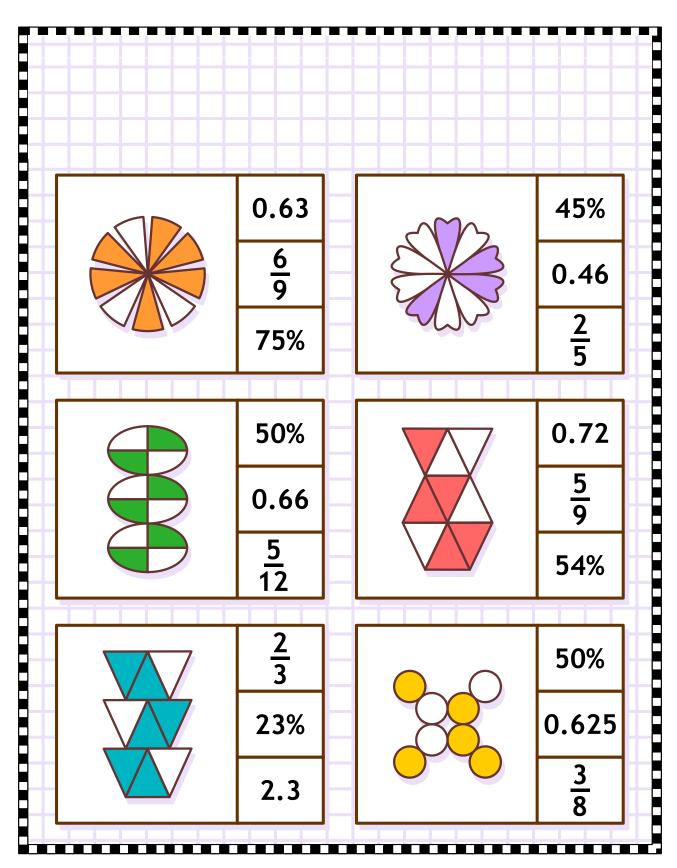

# Name:

### Surname:



**ANSWER:** '529'0 '6/2 '6/5 '%05 '5/2 '6/9

#### Name:

### Surname:



ANSWER: '005'0 '6/\$ '\$/Z 'Z/T '09'0 '6/\$

#### Name:

#### Surname:



ANSWER: '%07' 2T/5' 6/5' 0L'0' %5L' E/Z

# Name:

### Surname:



ANSWER: '5.0 '%08 '2/t '9.0 '%09 '7/2

### Name:

# Surname:



ANSWER: '6/L'6/7'6/5'5'0'%0L'E/Z

#### Name:

### Surname:



ANSWER: '6/5' E/Z' '%05' L/E' 6/7'9'0

#### Name:

### Surname:



**ANSWER:** 'L/v'%05'5'0'8/E'v/E'%05

# Name:

#### Surname:



**ANSWER:** '54.0 '%57, 7/5, 8/5, 8/5, 2.0

#### Name:

### Surname:



**ANSWER:** '6/5 '\$/Z '6/9 'L'0 '%05 '6/5

### Name:

### Surname:



**ANSWER:** 'L/E'%05'L/b'L/b'E/T'9/b