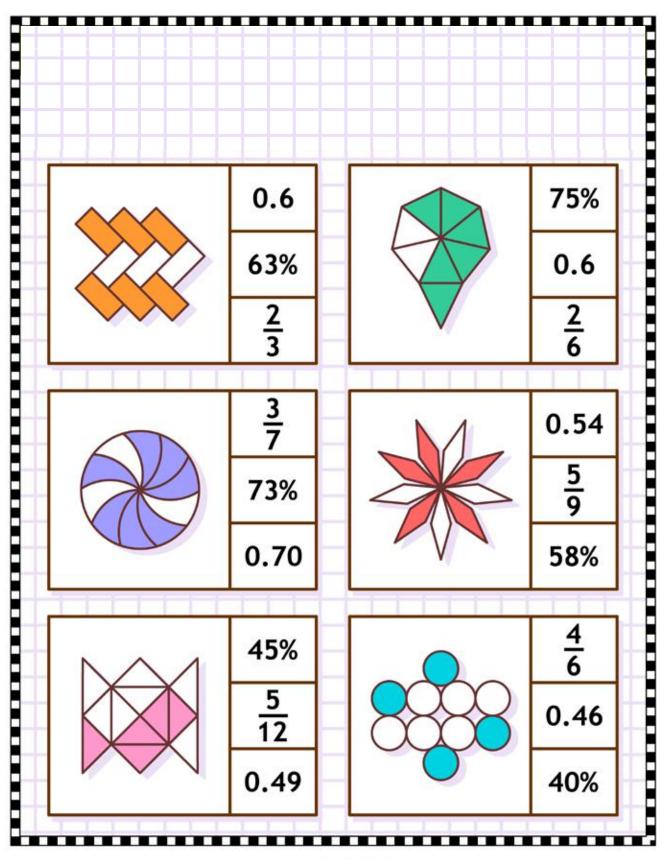

# Name:

### Surname:



**ANSWER:** '529'0 '6/2 '6/5 '%05 '5/2 '6/9

#### Name:

### Surname:



ANSWER: '005'0 '6/\$ '\$/Z 'Z/T '09'0 '6/\$

#### Name:

#### Surname:



ANSWER: '%07' 2T/5' 6/5' 0L'0' %5L' E/Z

# Name:

### Surname:



ANSWER: '5.0 '%08 '2/t '9.0 '%09 '7/2

### Name:

# Surname:



ANSWER: '6/L'6/7'6/5'5'0'%0L'E/Z

#### Name:

### Surname:



ANSWER: '6/5' E/Z' '%05' L/E' 6/7'9'0

#### Name:

### Surname:



**ANSWER:** 'L/v'%05'5'0'8/E'v/E'%05

# Name:

#### Surname:



**ANSWER:** '54.0 '%57, 7/5, 8/5, 8/5, 2.0

#### Name:

### Surname:



**ANSWER:** '6/5 '\$/Z '6/9 'L'0 '%05 '6/5

### Name:

### Surname:



**ANSWER:** 'L/E'%05'L/b'L/b'E/T'9/b