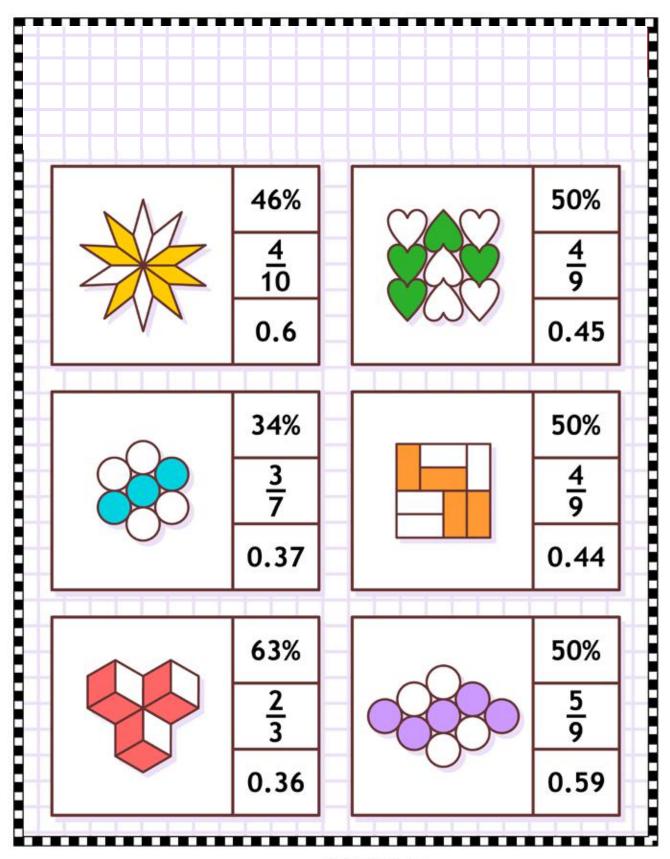

# Name:

### Surname:



**ANSWER:** '529'0 '6/2 '6/5 '%05 '5/2 '6/9

#### Name:

### Surname:



ANSWER: '005'0 '6/\$ '\$/Z 'Z/T '09'0 '6/\$

#### Name:

#### Surname:



ANSWER: '%07' 2T/5' 6/5' 0L'0' %5L' E/Z

# Name:

### Surname:



ANSWER: '5.0 '%08 '2/t '9.0 '%09 '7/2

### Name:

# Surname:



ANSWER: '6/L'6/7'6/5'5'0'%0L'E/Z

#### Name:

### Surname:



ANSWER: '6/5' E/Z' '%05' L/E' 6/7'9'0

#### Name:

### Surname:



**ANSWER:** 'L/v'%05'5'0'8/E'v/E'%05

# Name:

#### Surname:



**ANSWER:** '54.0 '%57, 7/5, 8/5, 8/5, 2.0

#### Name:

### Surname:



**ANSWER:** '6/5 '\$/Z '6/9 'L'0 '%05 '6/5

### Name:

### Surname:



**ANSWER:** 'L/E'%05'L/b'L/b'E/T'9/b