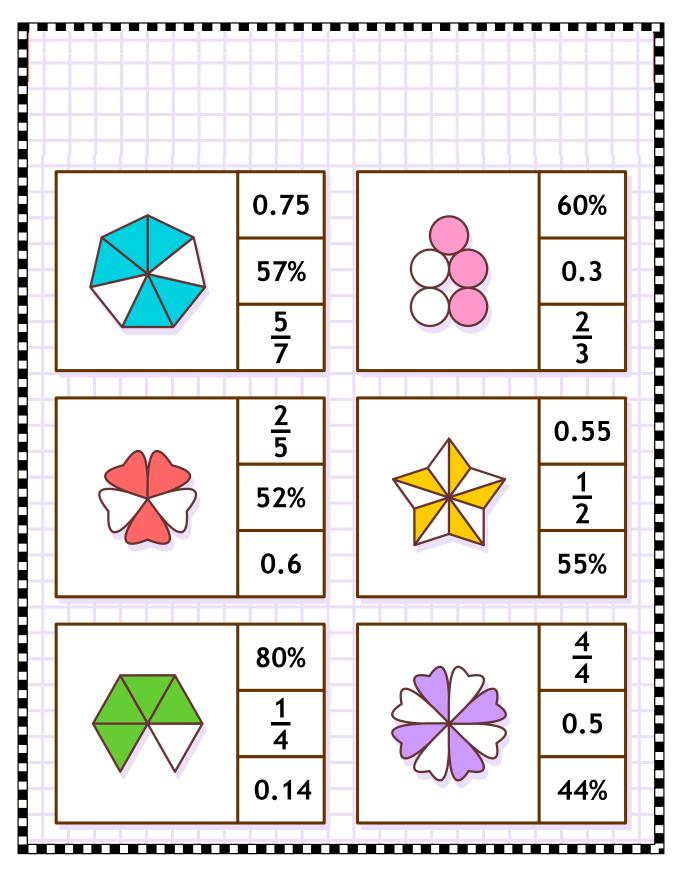

# Name:

### Surname:



**ANSWER:** '529'0 '6/2 '6/5 '%05 '5/2 '6/9

#### Name:

### Surname:



ANSWER: '005'0 '6/\$ '\$/Z 'Z/T '09'0 '6/\$

#### Name:

#### Surname:



ANSWER: '%07' 2T/5' 6/5' 0L'0' %5L' E/Z

# Name:

### Surname:



ANSWER: '5.0 '%08 '2/t '9.0 '%09 '7/2

### Name:

# Surname:



ANSWER: '6/L'6/7'6/5'5'0'%0L'E/Z

#### Name:

### Surname:



ANSWER: '6/5' E/Z' '%05' L/E' 6/7'9'0

#### Name:

### Surname:



**ANSWER:** 'L/v'%05'5'0'8/E'v/E'%05

# Name:

#### Surname:



**ANSWER:** '54.0 '%57, 7/5, 8/5, 8/5, 2.0

#### Name:

### Surname:



**ANSWER:** '6/5 '\$/Z '6/9 'L'0 '%05 '6/5

### Name:

### Surname:



**ANSWER:** 'L/E'%05'L/b'L/b'E/T'9/b