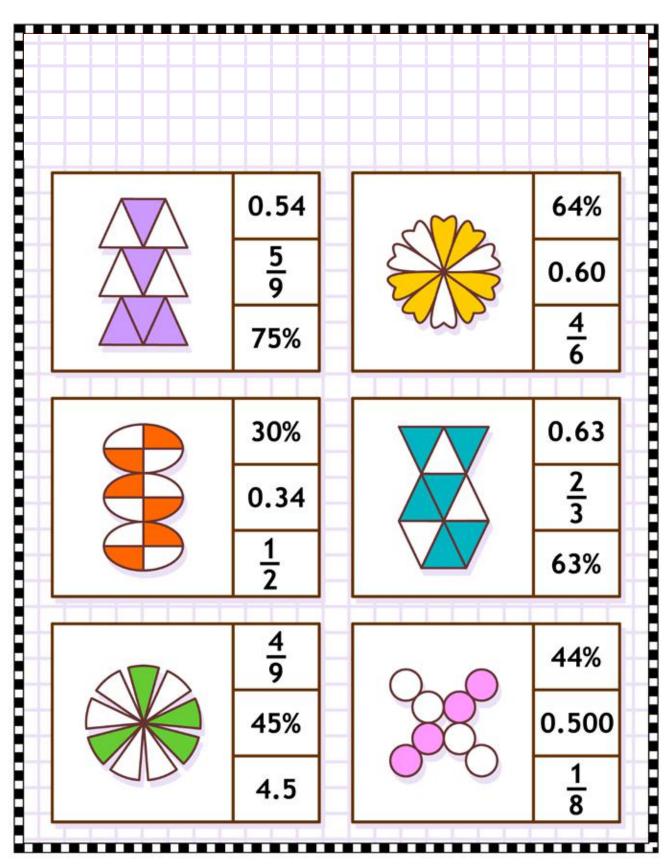

# Name:

### Surname:



**ANSWER:** '529'0 '6/2 '6/5 '%05 '5/2 '6/9

#### Name:

### Surname:



ANSWER: '005'0 '6/\$ '\$/Z 'Z/T '09'0 '6/\$

#### Name:

#### Surname:



ANSWER: '%07' 2T/5' 6/5' 0L'0' %5L' E/Z

# Name:

### Surname:



ANSWER: '5.0 '%08 '2/t '9.0 '%09 '7/2

### Name:

# Surname:



ANSWER: '6/L'6/7'6/5'5'0'%0L'E/Z

#### Name:

### Surname:



ANSWER: '6/5' E/Z' '%05' L/E' 6/7'9'0

#### Name:

### Surname:



**ANSWER:** 'L/v'%05'5'0'8/E'v/E'%05

# Name:

#### Surname:



**ANSWER:** '54.0 '%57, 7/5, 8/5, 8/5, 2.0

#### Name:

### Surname:



**ANSWER:** '6/5 '\$/Z '6/9 'L'0 '%05 '6/5

### Name:

### Surname:



**ANSWER:** 'L/E'%05'L/b'L/b'E/T'9/b